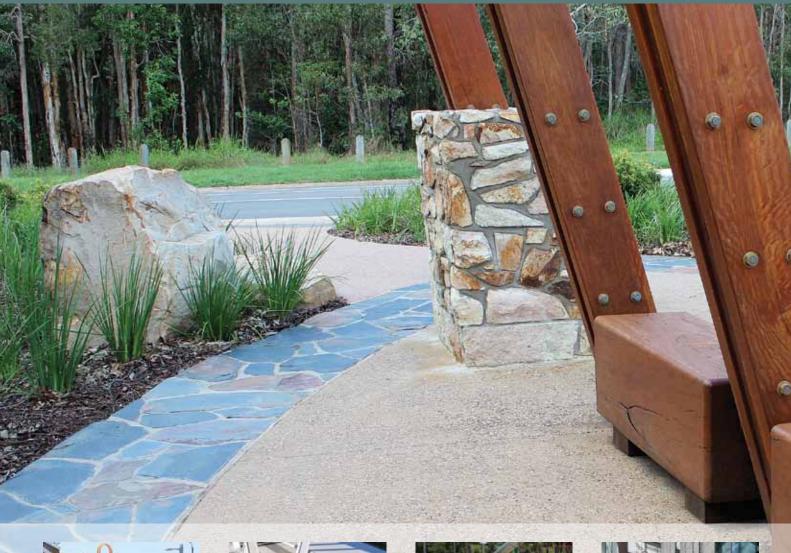

#### **COLOURED** CONCRETE

**Grey Mist** 

Graphite

**Indian Ink** 

Silver

- Expose<sup>™</sup> exposed aggregate;
- Boralstone<sup>™</sup> polished and honed concrete;
- Broom finish;
- Machine trowel finish;
- Off form or precast concrete;
- Sand blast finishes and;
- Textured imprint mats & artistic creations.

The final colour and finish of your concrete is subject to variation due to environmental, placement techniques and raw material changes. The Colours featured in the Colori range are to be used as a guide only and not an exact representation.

Colori contains aggregates and other materials that originate from natural quarry products therefore some variation in appearance and consistency may occur.